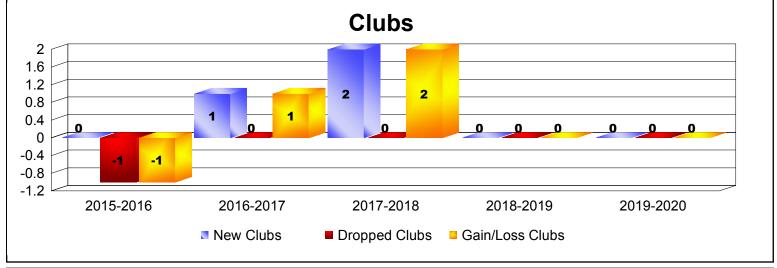

| Year      | New<br>Clubs | Dropped<br>Clubs | Gain/<br>Loss<br>Clubs | New<br>Members | Charter<br>Members | Reinstate<br>Members | Transfer<br>Members | Total<br>Member<br>Added | Total<br>Members<br>Dropped | Gain/<br>Loss<br>Members |
|-----------|--------------|------------------|------------------------|----------------|--------------------|----------------------|---------------------|--------------------------|-----------------------------|--------------------------|
| 2015-2016 | 0            | -1               | -1                     | 16             | 1                  | 0                    | 0                   | 17                       | -48                         | -31                      |
| 2016-2017 | 1            | 0                | 1                      | 10             | 20                 | 0                    | 0                   | 30                       | -54                         | -24                      |
| 2017-2018 | 2            | 0                | 2                      | 27             | 46                 | 0                    | 0                   | 73                       | -50                         | 23                       |
| 2018-2019 | 0            | 0                | 0                      | 23             | 0                  | 0                    | 0                   | 23                       | -26                         | -3                       |
| 2019-2020 | 0            | 0                | 0                      | 9              | 0                  | 0                    | 2                   | 11                       | -16                         | -5                       |
| Average   | 1            | 0                | 0                      | 17             | 13                 | 0                    | 0                   | 31                       | -39                         | -8                       |