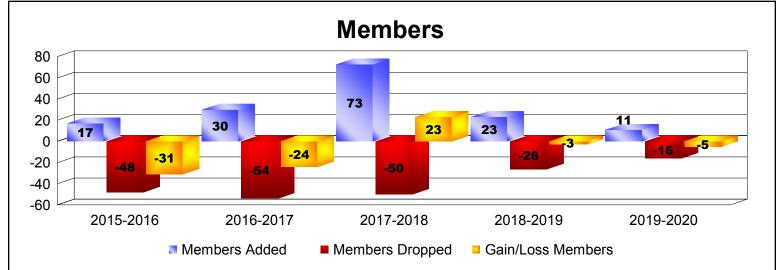

| Year      | New<br>Clubs | Dropped<br>Clubs | Gain/<br>Loss<br>Clubs | New<br>Members | Charter<br>Members | Reinstate<br>Members | Transfer<br>Members | Total<br>Member<br>Added | Total<br>Members<br>Dropped | Gain/<br>Loss<br>Members |
|-----------|--------------|------------------|------------------------|----------------|--------------------|----------------------|---------------------|--------------------------|-----------------------------|--------------------------|
| 2015-2016 | 0            | -1               | -1                     | 16             | 1                  | 0                    | 0                   | 17                       | -48                         | -31                      |
| 2016-2017 | 1            | 0                | 1                      | 10             | 20                 | 0                    | 0                   | 30                       | -54                         | -24                      |
| 2017-2018 | 2            | 0                | 2                      | 27             | 46                 | 0                    | 0                   | 73                       | -50                         | 23                       |
| 2018-2019 | 0            | 0                | 0                      | 23             | 0                  | 0                    | 0                   | 23                       | -26                         | -3                       |
| 2019-2020 | 0            | 0                | 0                      | 9              | 0                  | 0                    | 2                   | 11                       | -16                         | -5                       |
| Average   | 1            | 0                | 0                      | 17             | 13                 | 0                    | 0                   | 31                       | -39                         | -8                       |