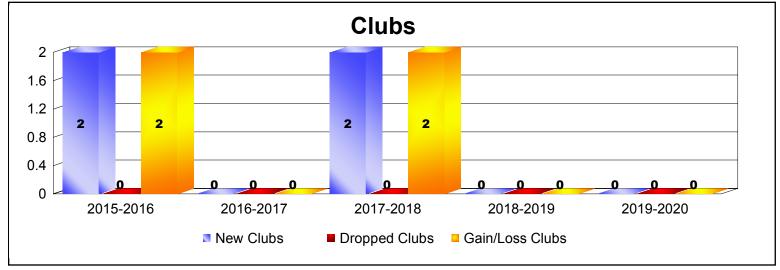

MBR0065 Page 1 of 2 1/6/2020 4:35:07AM

| Year      | New<br>Clubs | Dropped<br>Clubs | Gain/<br>Loss<br>Clubs | New<br>Members | Charter<br>Members | Reinstate<br>Members | Transfer<br>Members | Total<br>Member<br>Added | Total<br>Members<br>Dropped | Gain/<br>Loss<br>Members |
|-----------|--------------|------------------|------------------------|----------------|--------------------|----------------------|---------------------|--------------------------|-----------------------------|--------------------------|
| 2015-2016 | 2            | 0                | 2                      | 23             | 42                 | 0                    | 0                   | 65                       | -20                         | 45                       |
| 2016-2017 | 0            | 0                | 0                      | 18             | 1                  | 0                    | 1                   | 20                       | -62                         | -42                      |
| 2017-2018 | 2            | 0                | 2                      | 23             | 40                 | 1                    | 0                   | 64                       | -32                         | 32                       |
| 2018-2019 | 0            | 0                | 0                      | 19             | 0                  | 0                    | 1                   | 20                       | -19                         | 1                        |
| 2019-2020 | 0            | 0                | 0                      | 23             | 1                  | 12                   | 0                   | 36                       | -36                         | 0                        |
| Average   | 1            | 0                | 1                      | 21             | 17                 | 3                    | 0                   | 41                       | -34                         | 7                        |