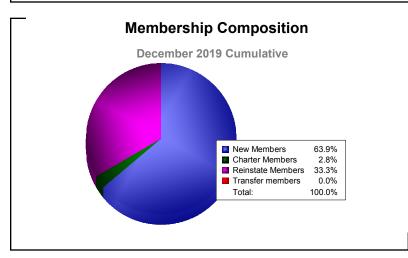

| -32                         | 32                       |
| 2018-2019 | 0            | 0                | 0                      | 19             | 0                  | 0                    | 1                   | 20                       | -19                         | 1                        |
| 2019-2020 | 0            | 0                | 0                      | 23             | 1                  | 12                   | 0                   | 36                       | -36                         | 0                        |
| Average   | 1            | 0                | 1                      | 21             | 17                 | 3                    | 0                   | 41                       | -34                         | 7                        |









MBR0065 Page 2 of 2 1/6/2020 4:35:07AM