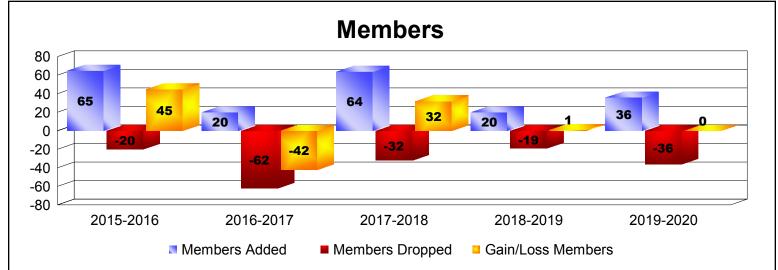

MBR0065 Page 1 of 2 1/6/2020 4:35:07AM

| Year      | New<br>Clubs | Dropped<br>Clubs | Gain/<br>Loss<br>Clubs | New<br>Members | Charter<br>Members | Reinstate<br>Members | Transfer<br>Members | Total<br>Member<br>Added | Total<br>Members<br>Dropped | Gain/<br>Loss<br>Members |
|-----------|--------------|------------------|------------------------|----------------|--------------------|----------------------|---------------------|--------------------------|-----------------------------|--------------------------|
| 2015-2016 | 2            | 0                | 2                      | 23             | 42                 | 0                    | 0                   | 65                       | -20                         | 45                       |
| 2016-2017 | 0            | 0                | 0                      | 18             | 1                  | 0                    | 1                   | 20                       | -62                         | -42                      |
| 2017-2018 | 2            | 0                | 2                      | 23             | 40                 | 1                    | 0                   | 64                       | -32                         | 32                       |
| 2018-2019 | 0            | 0                | 0                      | 19             | 0                  | 0                    | 1                   | 20                       | -19                         | 1                        |
| 2019-2020 | 0            | 0                | 0                      | 23             | 1                  | 12                   | 0                   | 36                       | -36                         | 0                        |
| Average   | 1            | 0                | 1                      | 21             | 17                 | 3                    | 0                   | 41                       | -34                         | 7                        |